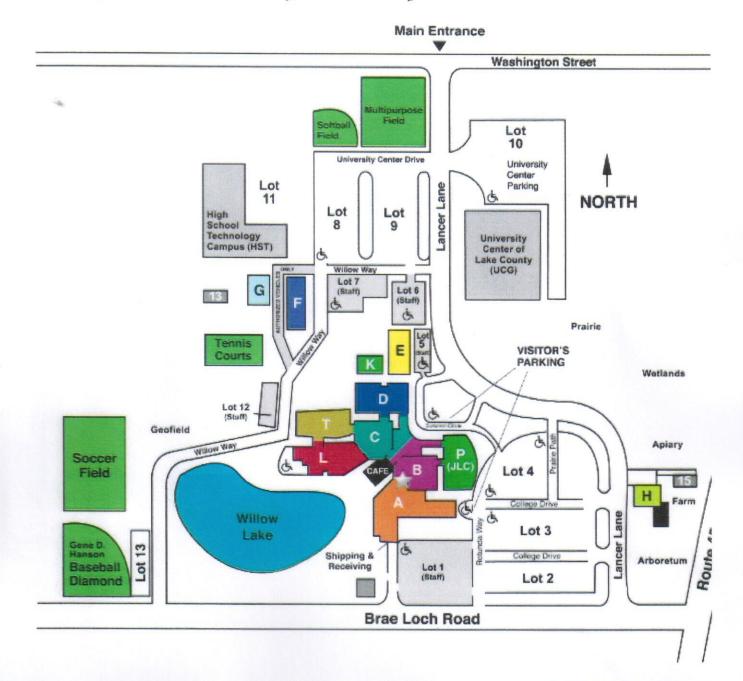

## LAKE COUNTY CHAPTER, ISPE MATHCOUNTS 2023 COMPETITION Volunteer Registration Form

Competition to be held at:
College of Lake County
19351 West Washington Street, Grayslake, Illinois 60030

All volunteer graders should enter the College of Lake County Campus at the main entrance off of Washington Street. Park in Lot 8 or Lot 9 on the north side of the campus. Do not park in Lot 7 Staff Parking Lot. Proceed to the T1 entrance of the T Wing and then to the grading room at T345 to sign in by 8:15 A.M. and receive grading instructions. Use the elevator or stairs to reach the third floor. We will have signs and guides to show the way. Graders should bring a small calculator and a pen to fill out the grading reports.