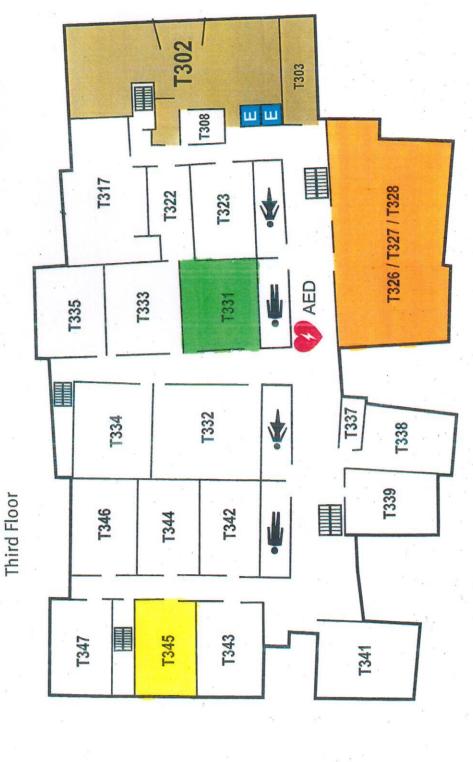

## MATHCOUNTS LAKE COUNTY CHAPTER COMPETITION 2023 T-WING ROOM ASSIGNMENTS

**T** Wing

TEAM Competitors

Room T331

Non-TEAM Competitors

Rooms T326/T327/T328

Graders Room

Room T345